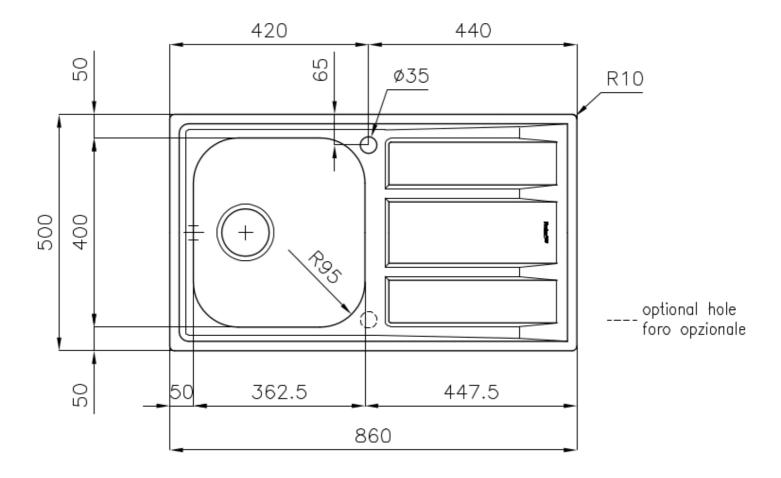

#### **DETAILS**

| Edge/Installation Type | Standard (8 mm Edge)                                            |
|------------------------|-----------------------------------------------------------------|
| Finish                 | Foster brushed                                                  |
| Material               | AISI 304 stainless steel                                        |
| Texture                | Microfoster                                                     |
| Base                   | 45 cm                                                           |
| Dimensions             | 860x500 mm                                                      |
| Standard fittings      | Fixing hooks, gasket, drain, overflow and siphon, boxed packing |
| Mixer holes            | 1 standard hole - 2nd hole on request                           |
| Built-in hole          | 840 x 480 mm                                                    |

| Drainer                   | Yes                                                                                                                                                                                                                                                    |
|---------------------------|--------------------------------------------------------------------------------------------------------------------------------------------------------------------------------------------------------------------------------------------------------|
| Width                     | 86 cm                                                                                                                                                                                                                                                  |
| Bowl dimension            | 362,5x400mm                                                                                                                                                                                                                                            |
| Number of bowls           | 1 bowl                                                                                                                                                                                                                                                 |
| Waste fitting             | 3,5" drain                                                                                                                                                                                                                                             |
| FEATURES                  |                                                                                                                                                                                                                                                        |
| 2nd / 3rd hole availaible | The sink can be customized with the execution on request of additional holes, usable for double-hole mixers, for remote controlled drains or for the installation of soap dispensers. The positions are marked on the drawings with dotted line holes. |
| Added value               | Foster uses steel thicknesses higher than those used on average by other manufacturers. This is how, thanks to our long experience, we know how to make sinks of superior quality and with a better resistance to aging.                               |
| Basket 3,5" waste fitting | The drain is equipped with a large 3.5" drain, with the practical basket cap that prevents the discharge of solid parts.                                                                                                                               |
| Sliding brackets          |                                                                                                                                                                                                                                                        |