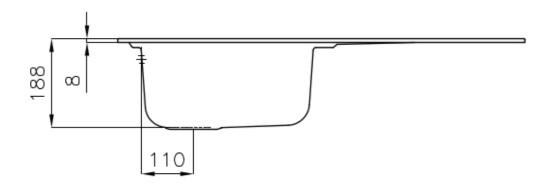

#### **DETAILS**

| Edge/Installation Type | Standard (8 mm Edge)                                            |
|------------------------|-----------------------------------------------------------------|
| Finish                 | Foster brushed                                                  |
| Material               | AISI 304 stainless steel                                        |
| Texture                | Microfoster                                                     |
| Base                   | 45 cm                                                           |
| Dimensions             | 860x500 mm                                                      |
| Standard fittings      | Fixing hooks, gasket, drain, overflow and siphon, boxed packing |
| Mixer holes            | 1 standard hole - 2nd hole on request                           |
| Built-in hole          | 840 x 480 mm                                                    |