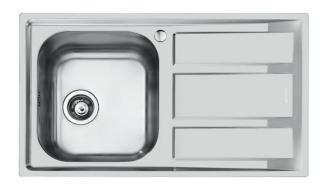

## Sink FM

Tank on the left Kitchen Sinks Code: 1971 462

#### **DETAILS**

| Edge/Installation Type | Standard (8 mm Edge)                                            |
|------------------------|-----------------------------------------------------------------|
| Finish                 | Foster brushed                                                  |
| Material               | AISI 304 stainless steel                                        |
| Texture                | Microfoster                                                     |
| Base                   | 45 cm                                                           |
| Dimensions             | 860x500 mm                                                      |
| Standard fittings      | Fixing hooks, gasket, drain, overflow and siphon, boxed packing |
| Mixer holes            | 1 standard hole - 2nd hole on request                           |
| Built-in hole          | 840 x 480 mm                                                    |

| Drainer                   | Yes                                                                                                                                                                                                                                                    |
|---------------------------|--------------------------------------------------------------------------------------------------------------------------------------------------------------------------------------------------------------------------------------------------------|
| Width                     | 86 cm                                                                                                                                                                                                                                                  |
| Bowl dimension            | 362,5x400mm                                                                                                                                                                                                                                            |
| Number of bowls           | 1 bowl                                                                                                                                                                                                                                                 |
| Waste fitting             | 3,5" drain                                                                                                                                                                                                                                             |
| FEATURES                  |                                                                                                                                                                                                                                                        |
| 2nd / 3rd hole availaible | The sink can be customized with the execution on request of additional holes, usable for double-hole mixers, for remote controlled drains or for the installation of soap dispensers. The positions are marked on the drawings with dotted line holes. |
| Added value               | Foster uses steel thicknesses higher than those used on average by other manufacturers. This is how, thanks to our long experience, we know how to make sinks of superior quality and with a better resistance to aging.                               |
| Basket 3,5" waste fitting | The drain is equipped with a large 3.5" drain, with the practical basket cap that prevents the discharge of solid parts.                                                                                                                               |
| Sliding brackets          |                                                                                                                                                                                                                                                        |